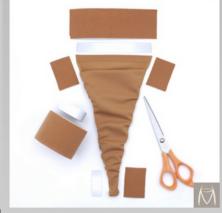

## How To Adhere A Strapless Thong

Prepare materials. Garment, Scissors, INTIMASK® Body Tape, INTIMASK® Tone Tape. Cut to length.

2 Attach INTIMASK® Body Tape to reverse of garment at top and thong tail.

3 Attach to performer's body at front lower abdomen. Press to secure.

Secure thong tail between buttocks in intergluteal cleft. INTIMASK® Tone Tape can be added for extra security.

Add tape between buttocks for additional security. Thong tail and tape are concealed in intergluteal cleft.

Attach INTIMASK® Tone Tape to front of garment and abdomen. Press to secure.

@ 0 9 0